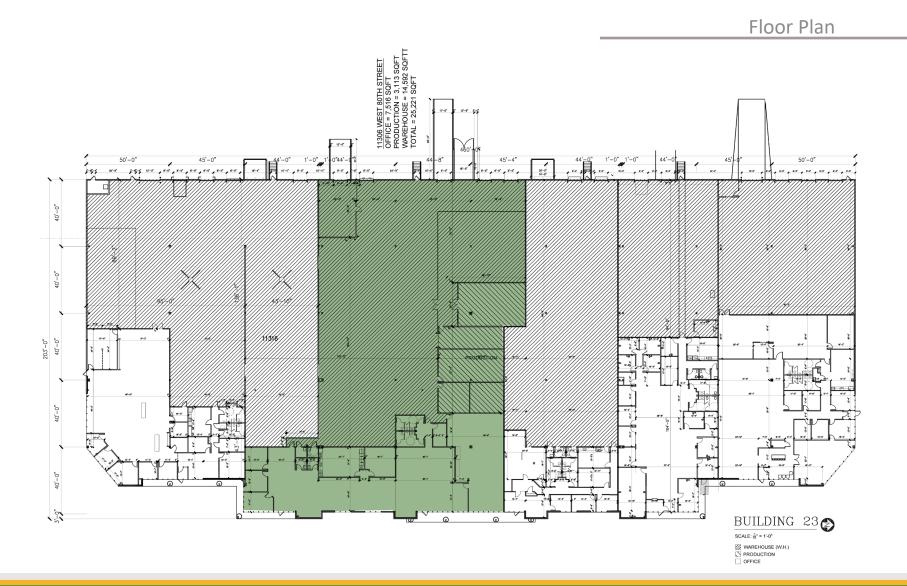

### 25,221 SF

| Space Available:         | 11306 West 80th Street<br>Lenexa, Kansas                               |
|--------------------------|------------------------------------------------------------------------|
| SF Available:            | 25,221 SF<br>7,516 Office SF; 3,113 Production SF; 14,592 Warehouse SF |
| Loading:                 | 5 dock-high doors                                                      |
| Clear Height:            | 24'                                                                    |
| Sprinkler:               | Yes                                                                    |
| Base Rent:               | \$7.00 PSF (Est.)                                                      |
| Common Area Maintenance: | \$1.65 PSF (Est.)                                                      |
| Est. Park Maintenance:   | Maximum \$0.08 PSF                                                     |
| Taxes:                   | \$2.61 PSF (Est.)                                                      |
| Insurance:               | \$0.13 PSF (Est.)                                                      |